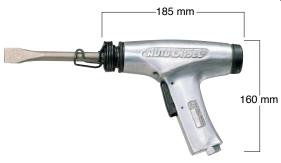

## **AUTO CHISEL**

Model **A-300 C€** 

## A special spool valve inside grip assures excellent durability

- Designed for speeding up the repair and sheet metal work of automobiles, etc.
- Enables hammering work in narrow spaces
- Durable and powerful action
- Fast and easy chisel change to reduce downtime
- A wide variety of chisels available

| Specifications           |                   |                                                 |
|--------------------------|-------------------|-------------------------------------------------|
| Model                    |                   | A-300                                           |
| Air Pressure             | MPa (kgf/cm²)     | 0.6 (6)                                         |
| Air Consumption (No-load | d) m³/min         | 0.3                                             |
| Strokes per Minute       | min <sup>-1</sup> | 2600                                            |
| Shank Size               | mm                | 10                                              |
| Air Inlet Size           |                   | Rc 1/4                                          |
| Mass (Weight)            | kg                | 1.7                                             |
| Accessories Included     |                   | Bushing R 1/4 x NPT 1/4 Hose Nipple R 1/4 x 1/4 |