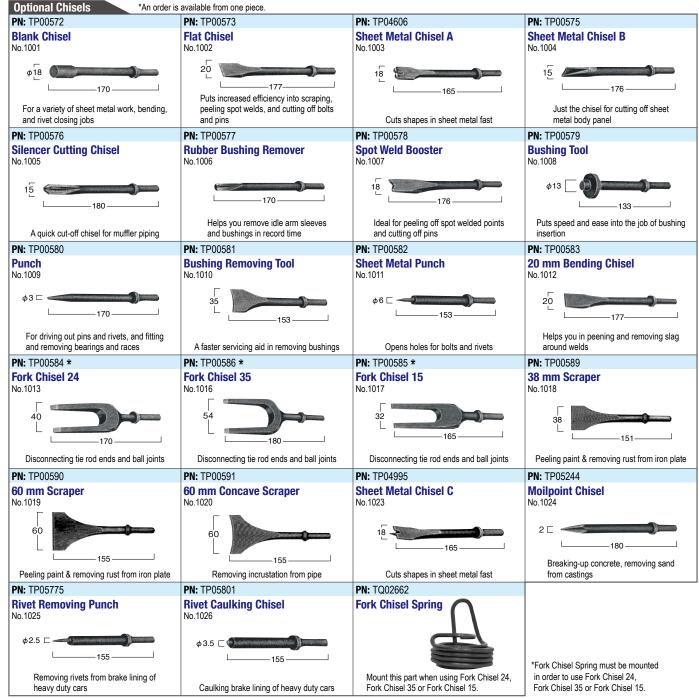

| A-300                                           |
| Air Pressure             | MPa (kgf/cm²)     | 0.6 (6)                                         |
| Air Consumption (No-load | d) m³/min         | 0.3                                             |
| Strokes per Minute       | min <sup>-1</sup> | 2600                                            |
| Shank Size               | mm                | 10                                              |
| Air Inlet Size           |                   | Rc 1/4                                          |
| Mass (Weight)            | kg                | 1.7                                             |
| Accessories Included     |                   | Bushing R 1/4 x NPT 1/4 Hose Nipple R 1/4 x 1/4 |

\*Chisels are not included as standard.