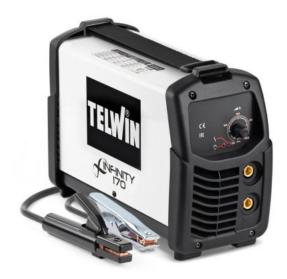

# **INFINITY 170 ACX**

- Direct current (DC), MMA and TIG electrode inverter welding machine, 150A. Supplied with accessories for electrode welding.
- Usable electrodes: rutile, basic, stainless steel, cast iron, etc. up to 4 mm.
- Advanced arc control devices: arc force, hot start, anti-stick.
- Thermostatic, overvoltage, undervoltage, overcurrent protection. Compatible for use with the motor generator (230V, +/-15%). High stability of the welding current in power supply voltage variations.
- Light and compact. Easy to transport.
- Contained consumption thanks to inverter technology.

### **DESCRIPTION**

MMA and TIG inverter, electrode welding machine in direct current (DC) with scratch striking.

Use with a wide range of electrodes: rutile, basic, stainless steel, cast iron, etc.

#### Features:

- compact and light;
- high welding current stability in spite of mains voltage fluctuations;
- arc force, hot start and anti-stick devices;
- thermostatic, overvoltage, undervoltage, overcurrent, motorgenerator (+/- 15%) protections.