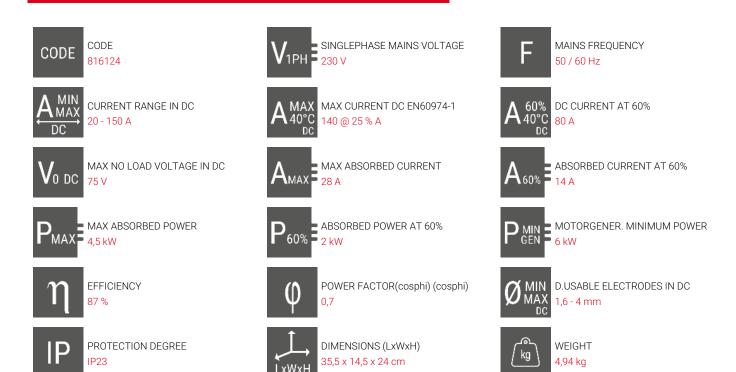

rvoltage, undervoltage, overcurrent protection. Compatible for use with the motor generator (230V, +/-15%). High stability of the welding current in power supply voltage variations.
- Light and compact. Easy to transport.
- Contained consumption thanks to inverter technology.



### **DESCRIPTION**

MMA and TIG inverter, electrode welding machine in direct current (DC) with scratch striking.

Use with a wide range of electrodes: rutile, basic, stainless steel, cast iron, etc.

#### Features:

- compact and light;
- high welding current stability in spite of mains voltage fluctuations;
- arc force, hot start and anti-stick devices;
- thermostatic, overvoltage, undervoltage, overcurrent, motorgenerator (+/- 15%) protections.

Complete with MMA welding accessories.



### **TECHNICAL DATA**





# SUPPLIED ACCESSORIES



CABLE 16 MMQ 1,8 M - PLUG ATLAS 25



TOLEDO 250 WORK CLAMP 250A 712030



DALLAS 300 ELECTRODE HOLDER 300A 712260

# ON REQUEST ACCESSORIES



RUTILE ELECTRODES D. 2 MM 15 PCS 802617



RUTILE ELECTRODES D. 2,5 MM 15 PCS



RUTILE ELECTRODES D. 3,2 MM 10 PCS

802619



RUTILE ELECTRODES D. 4 MM 8 PCS

802620

802618

www.telwin.com INFINITY 170 ACX - PAG. 3/4





STAINLESS STEEL ELECTRODES D. 3,2 MM 8 PCS

802624



RUTILE ELECTRODES D. 2 MM 2,5

802737



RUTILE ELECTRODES D. 2,5 MM 2,5 KG

802739



RUTILE ELECTRODES D. 3,2 MM 4

KG

802749

# **DOWNLOAD**



CATALOG IMAGE



INSTRUCTION MANUAL



SPARE PARTS LIST



CERTIFICATE

# **USEFUL LINKS**



VIDEO

www.telwin.com INFINITY 170 ACX - PAG. 4/4