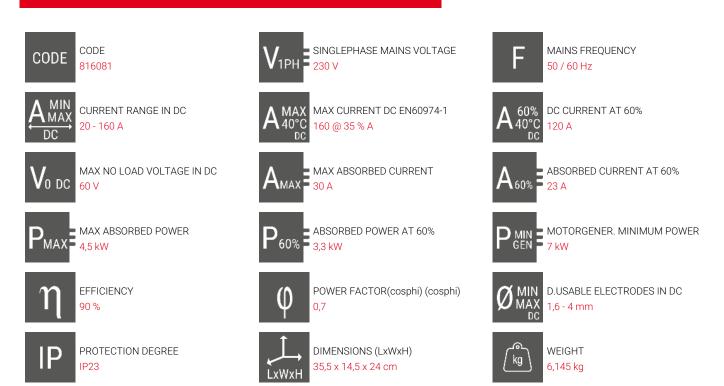

ic, overvoltage, undervoltage, overcurrent protection. Compatible for use with the motor generator (230V, +/-15%). High stability of the welding current in power supply voltage variations.
- Light and compact. Easy to transport.
- Contained consumption thanks to inverter technology.



#### **DESCRIPTION**

MMA and TIG inverter, electrode welding machine in direct current (DC) with scratch striking.

Use with a wide range of electrodes: rutile, basic, stainless steel, cast iron, etc.

#### Features:

- compact and light
- high welding current stability in spite of mains voltage fluctuations
- arc force, hot start and anti-stick devices
- thermostatic, overvoltage, undervoltage, overcurrent, motorgenerator (+/- 15%) protections.

Complete with MMA welding accessories.



## TECHNICAL DATA



INFINITY 180 - PAG. 2/4



## SUPPLIED ACCESSORIES

CABLE 25 MMQ 2 M PLUG ATLAS 25 124465



CABLE 25 MMQ 3 M PLUG ATLAS 25



TOLEDO 250 WORK CLAMP 250A 712030



DALLAS 300 ELECTRODE HOLDER 300A 712260

## ON REQUEST ACCESSORIES



RUTILE ELECTRODES D. 2 MM 15 PCS 802617



RUTILE ELECTRODES D. 2,5 MM 15 PCS 802618



RUTILE ELECTRODES D. 3,2 MM 10 PCS

802619



RUTILE ELECTRODES D. 4 MM 8 PCS

802620

www.telwin.com INFINITY 180 - PAG. 3/4





STAINLESS STEEL ELECTRODES D. 3,2 MM 8 PCS

802624



RUTILE ELECTRODES D. 2 MM 2,5

802737

RUTILE ELECTRODES D. 2,5 MM 2,5 KG

802739



RUTILE ELECTRODES D. 3,2 MM 4

KG

802749

## **DOWNLOAD**



CATALOG IMAGE



INSTRUCTION MANUAL



SPARE PARTS LIST



CERTIFICATE

## **USEFUL LINKS**



VIDEO

www.telwin.com INFINITY 180 - PAG. 4/4