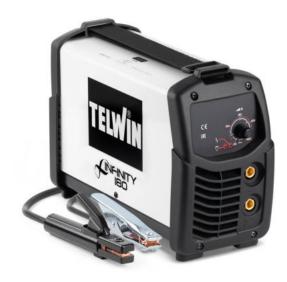

# **INFINITY 180**

- Direct current (DC), MMA and TIG electrode inverter welding machine, 160A. Supplied with accessories for electrode welding.
- Usable electrodes: rutile, basic, stainless steel, cast iron, etc. up to 4 mm.
- Advanced arc control devices: arc force, hot start, anti-stick.
- Thermostatic, overvoltage, undervoltage, overcurrent protection. Compatible for use with the motor generator (230V, +/-15%). High stability of the welding current in power supply voltage variations.
- Light and compact. Easy to transport.
- Contained consumption thanks to inverter technology.

#### **DESCRIPTION**

MMA and TIG inverter, electrode welding machine in direct current (DC) with scratch striking.

Use with a wide range of electrodes: rutile, basic, stainless steel, cast iron, etc.

#### Features:

- compact and light
- high welding current stability in spite of mains voltage fluctuations
- arc force, hot start and anti-stick devices
- thermostatic, overvoltage, undervoltage, overcurrent, motorgenerator (+/- 15%) protections.

Complete with MMA welding accessories.