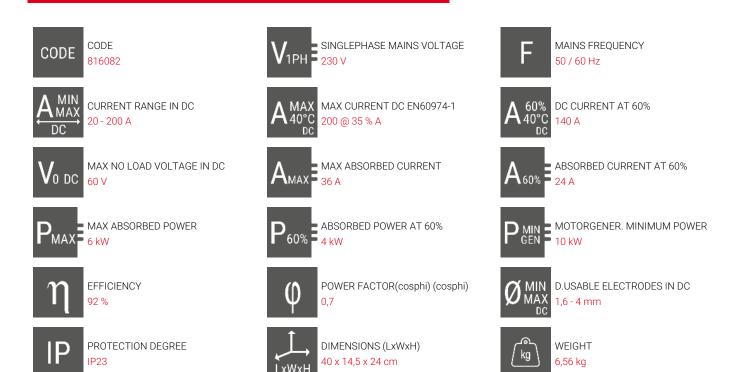

rvoltage, undervoltage, overcurrent protection. Compatible for use with the motor generator (230V, +/-15%). High stability of the welding current in power supply voltage variations.
- Light and compact. Easy to transport.
- Contained consumption thanks to inverter technology.



### **DESCRIPTION**

MMA and TIG inverter, electrode welding machine in direct current (DC) with scratch striking.

Use with a wide range of electrodes: rutile, basic, stainless steel, cast iron, etc.

#### Features:

- compact and light;
- high welding current stability in spite of mains voltage fluctuations;
- arc force, hot start and anti-stick devices;
- thermostatic, overvoltage, undervoltage, overcurrent, motorgenerator (+/- 15%) protections.

Complete with MMA welding accessories.



### **TECHNICAL DATA**



www.telwin.com INFINITY 220 ACX - PAG. 2/4



# SUPPLIED ACCESSORIES

CABLE 25 MMQ 2 M PLUG ATLAS 25 124465



CABLE 25 MMQ 3 M PLUG ATLAS 25 124466



TOLEDO 250 WORK CLAMP 250A 712030



DALLAS 300 ELECTRODE HOLDER 300A 712260

# ON REQUEST ACCESSORIES



RUTILE ELECTRODES D. 2 MM 15 PCS 802617



RUTILE ELECTRODES D. 2,5 MM 15 PCS 802618



RUTILE ELECTRODES D. 3,2 MM 10 PCS

802619



RUTILE ELECTRODES D. 4 MM 8 PCS

802620

www.telwin.com INFINITY 220 ACX - PAG. 3/4





STAINLESS STEEL ELECTRODES D. 3,2 MM 8 PCS

802624



RUTILE ELECTRODES D. 2 MM 2,5

802737



RUTILE ELECTRODES D. 2,5 MM 2,5 KG

802739



RUTILE ELECTRODES D. 3,2 MM 4

KG

802749

# **DOWNLOAD**



CATALOG IMAGE



INSTRUCTION MANUAL



SPARE PARTS LIST



CERTIFICATE

# **USEFUL LINKS**



VIDEO

www.telwin.com