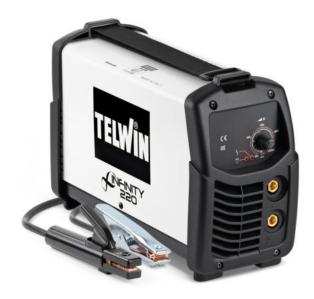

# **INFINITY 220 ACX**

- Direct current (DC), MMA and TIG electrode inverter welding machine, 200A. Supplied with accessories for electrode welding.
- Usable electrodes: rutile, basic, stainless steel, cast iron, etc. up to 4 mm.
- Advanced arc control devices: arc force, hot start, anti-stick.
- Thermostatic, overvoltage, undervoltage, overcurrent protection. Compatible for use with the motor generator (230V, +/-15%). High stability of the welding current in power supply voltage variations.
- Light and compact. Easy to transport.
- Contained consumption thanks to inverter technology.

### **DESCRIPTION**

MMA and TIG inverter, electrode welding machine in direct current (DC) with scratch striking.

Use with a wide range of electrodes: rutile, basic, stainless steel, cast iron, etc.

#### Features:

- compact and light;
- high welding current stability in spite of mains voltage fluctuations;
- arc force, hot start and anti-stick devices;
- thermostatic, overvoltage, undervoltage, overcurrent, motorgenerator (+/- 15%) protections.

Complete with MMA welding accessories.