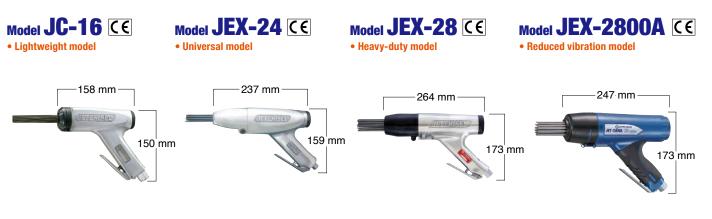

## Powerful scaling with multi-needles

- · Quickly and efficiently removes weld slag, rust, paint and scale from most surfaces
- · Ideal for cleaning and descaling steel, bridgework, castings, brick, stone and many other materials
- · Heavy-duty construction for industrial and maritime applications
- Proven superior design features with no internal spring components ensure trouble-free performance (JEX-2800A and JEX-20 have balancing springs)

| Model                    |                   | JC-16                                                                                                                                                                                    | JEX-24                                                                                                                                                                      | JEX-28                                                                                                                                                                                                                                                      | JEX-2800A                                                                                                                                                                                                               |
|--------------------------|-------------------|------------------------------------------------------------------------------------------------------------------------------------------------------------------------------------------|-----------------------------------------------------------------------------------------------------------------------------------------------------------------------------|-------------------------------------------------------------------------------------------------------------------------------------------------------------------------------------------------------------------------------------------------------------|-------------------------------------------------------------------------------------------------------------------------------------------------------------------------------------------------------------------------|
| Air Pressure             | MPa (kgf/cm2)     | 0.6 (6)                                                                                                                                                                                  |                                                                                                                                                                             |                                                                                                                                                                                                                                                             |                                                                                                                                                                                                                         |
| Air Consumption (No-load | d) m³/min         | 0.15                                                                                                                                                                                     | 0.27                                                                                                                                                                        | 0.35                                                                                                                                                                                                                                                        | 0.43                                                                                                                                                                                                                    |
| Strokes per Minute       | min <sup>-1</sup> | 4000                                                                                                                                                                                     | 4000                                                                                                                                                                        | 4500                                                                                                                                                                                                                                                        | 3700                                                                                                                                                                                                                    |
| Air Inlet Size           |                   | Rc 3/8                                                                                                                                                                                   |                                                                                                                                                                             |                                                                                                                                                                                                                                                             |                                                                                                                                                                                                                         |
| Mass (Weight)            | kg                | 1.4                                                                                                                                                                                      | 2.7                                                                                                                                                                         | 3.5                                                                                                                                                                                                                                                         | 3.3                                                                                                                                                                                                                     |
| Accessories Included     |                   | <ul> <li>29 pieces of 2 mm x 150 mm<br/>Needles (Installed)</li> <li>29 pieces of 2 mm x 150 mm<br/>Needles</li> <li>Bushing R 3/8 x NPT 3/8</li> <li>Hose Nipple R 3/8 x 3/8</li> </ul> | <ul> <li>23 pieces of 3 mm x 180 mm<br/>Needles (Installed)</li> <li>6 mm Hex. Socket ScrewKey</li> <li>Bushing R 3/8 x NPT 3/8</li> <li>Hose Nipple R 3/8 x 3/8</li> </ul> | <ul> <li>28 pieces of 3 mm x 180 mm<br/>Needles (Installed)</li> <li>14 pieces of 4 mm x 180 mm<br/>Needles</li> <li>Needle supporter 4 mm</li> <li>6 mm Hex. Socket Screw Key</li> <li>Bushing R 3/8 x NPT 3/8</li> <li>Hose Nipple R 3/8 x 3/8</li> </ul> | <ul> <li>28 pieces of 3 mm x 180 mm<br/>Needles (Installed)</li> <li>14 pieces of 4 mm x 180 mm<br/>Needles</li> <li>Needle supporter 4 mm</li> <li>Bushing R 3/8 x NPT 3/8</li> <li>Hose Nipple R 3/8 x 3/8</li> </ul> |