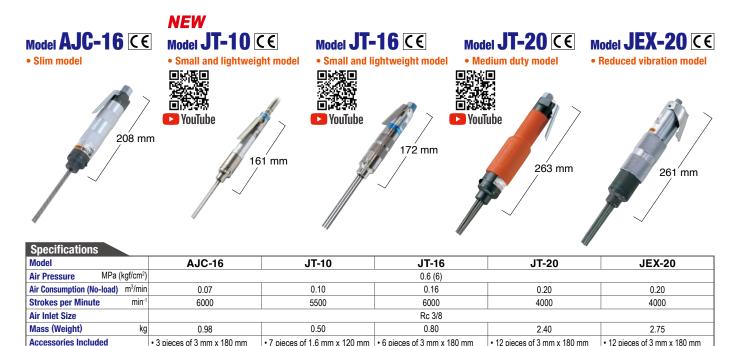

Needles (Installed)

Needles

6 pieces of 3 mm x 180 mm

Bushing R 3/8 x NPT 3/8

Hose Nipple R 3/8 x 3/8

Needles (Installed)

Needles

12 pieces of 3 mm x 180 mm

Bushing R 3/8 x NPT 3/8

Hose Nipple R 3/8 x 3/8

Needles (Installed)

Needles

12 pieces of 3 mm x 180 mm

Bushing R 3/8 x NPT 3/8

Hose Nipple R 3/8 x 3/8

Steel Needles (Installed)

Steel Needles

• Air Hose E Ass'y • Bushing R 1/4 x NPT 1/4

7 pieces of 1.6 mm x 120 mm

33

Needles (Installed)

Needles

3 pieces of 3 mm x 180 mm

Bushing R 3/8 x NPT 3/8

Hose Nipple R 3/8 x 3/8