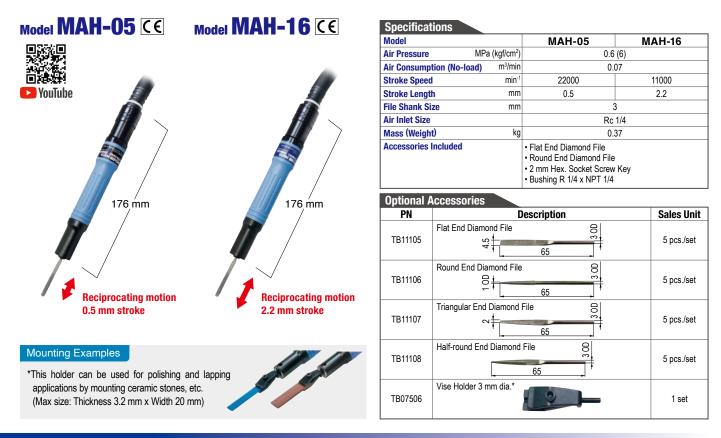

## FILING/DEBURRING

**Portable Fine Finishing File** 

**MICRO AIR HAND** 

## *Light weight, ultra-low vibration filer for polishing and lapping operations*

· Fine reciprocating motion best for precision parts filing

**Pneumatic Deburring Tool** 

回知是

| Specifications                     |                           |                                                                                                                                               |  |  |  |
|------------------------------------|---------------------------|-----------------------------------------------------------------------------------------------------------------------------------------------|--|--|--|
| Model                              |                           | BC-005                                                                                                                                        |  |  |  |
| Air Pressure MF                    | Pa (kgf/cm <sup>2</sup> ) | 0.6 (6)                                                                                                                                       |  |  |  |
| Air Consumption (No-load)          | m³/min                    | 0.22                                                                                                                                          |  |  |  |
| Free Speed min <sup>-1</sup> (rpm) |                           | 420                                                                                                                                           |  |  |  |
| Deburring Hole diameter            | mm                        | 3 to 34                                                                                                                                       |  |  |  |
| Countersink Shank Size             | mm                        | 6, 8, 10, 12*                                                                                                                                 |  |  |  |
| Air Inlet Size                     |                           | Rc 1/8                                                                                                                                        |  |  |  |
| Mass (Weight)                      | kg                        | 0.75                                                                                                                                          |  |  |  |
| Accessories Included               |                           | • Chuck 6 mm<br>• Chuck 8 mm<br>• Chuck 10 mm (Installed)<br>• Suspension Bail<br>• 2.5 mm Hex. Socket Screw Key<br>• Bushing R 1/8 x NPT 1/4 |  |  |  |