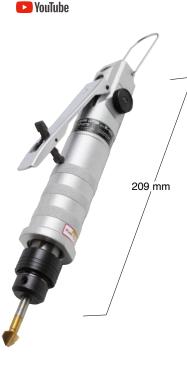

## **BURR CUTTER**

## For deburring machined holes

- · While gripping the lever, push the countersink into the machined holes to remove burrs
- · Optimum speed can be obtained by the adjust valve, resulting in clear deburred surfaces
- Push-to-engage type prevents the countersink from coming off the hole and damaging the workpiece
- Replacement of the countersink is easy and quick with a set of three quick change chucks provided

回知是

| Specifications                     |                           |                                                                                                                                               |  |  |  |
|------------------------------------|---------------------------|-----------------------------------------------------------------------------------------------------------------------------------------------|--|--|--|
| Model                              |                           | BC-005                                                                                                                                        |  |  |  |
| Air Pressure MF                    | Pa (kgf/cm <sup>2</sup> ) | 0.6 (6)                                                                                                                                       |  |  |  |
| Air Consumption (No-load)          | m³/min                    | 0.22                                                                                                                                          |  |  |  |
| Free Speed min <sup>-1</sup> (rpm) |                           | 420                                                                                                                                           |  |  |  |
| Deburring Hole diameter            | mm                        | 3 to 34                                                                                                                                       |  |  |  |
| Countersink Shank Size             | mm                        | 6, 8, 10, 12*                                                                                                                                 |  |  |  |
| Air Inlet Size                     |                           | Rc 1/8                                                                                                                                        |  |  |  |
| Mass (Weight)                      | kg                        | 0.75                                                                                                                                          |  |  |  |
| Accessories Included               |                           | • Chuck 6 mm<br>• Chuck 8 mm<br>• Chuck 10 mm (Installed)<br>• Suspension Bail<br>• 2.5 mm Hex. Socket Screw Key<br>• Bushing R 1/8 x NPT 1/4 |  |  |  |