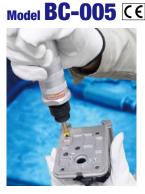

## **BURR CUTTER**

## For deburring machined holes

- · While gripping the lever, push the countersink into the machined holes to remove burrs
- · Optimum speed can be obtained by the adjust valve, resulting in clear deburred surfaces
- Push-to-engage type prevents the countersink from coming off the hole and damaging the workpiece
- Replacement of the countersink is easy and quick with a set of three quick change chucks provided