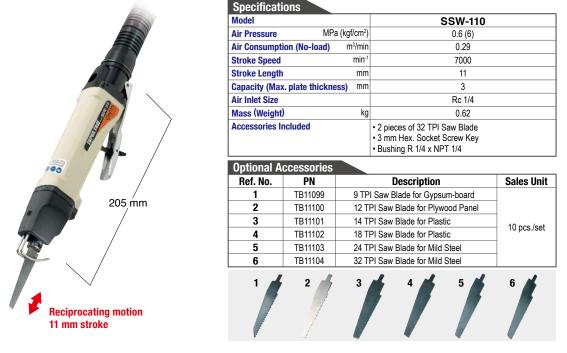

# Special double-piston system provides low vibration while improving cutting speed!

- · Ideal for sawing and trimming operations on sheet metal, aluminum, plastic and other materials
- · Suitable for automotive, fabrication, HVAC, electrical and woodworking applications
- Ultra lightweight construction with low vibration performance
- Optimized blade stroke for maximum cutting performance
- Powerful dual piston construction
- Locking throttle lever helps prevent accidental start-up