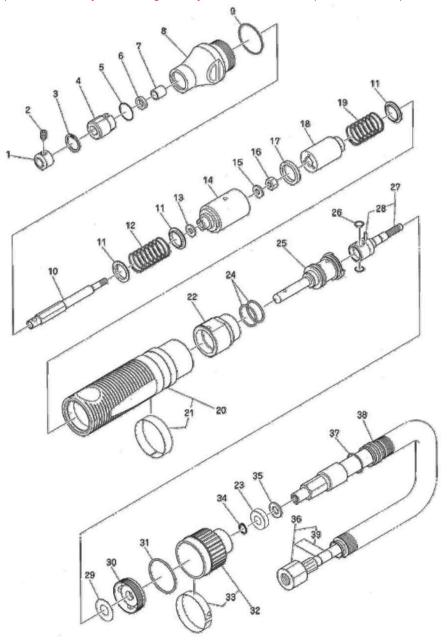

### **⚠** CAUTION

• Users should never perform disassembly of the tool.

This illustration is for reference only.

For repair or replacement of the tool, request service from the retailer where you purchased the tool or the nearest NITTO service member store.

#### Exploded view/parts list are subject to change at any time without notice. (As of Jul. 2020 )

The part numbers with ( ) are included in the Ass'y parts written above them.

| No. | Part No.  | Part name                                 | Qty   |
|-----|-----------|-------------------------------------------|-------|
| 1   | TQ12315   | Collar                                    | 1     |
| 2   | TQ00485   | Hex. Socket Set Screw with Flat Point 5x6 | 1     |
| 3   | TQ12316   | Internal Retaining Ring IRTW-17           | 1     |
| 4   | TQ12206   | Guide Holder                              | 1     |
| 5   | LP06802   | O-Ring S-16                               | 1     |
| 6   | TQ12317   | Oil Seal G7x11x2                          | 1     |
| 7   | TQ12318   | Bushing 70B-0710                          | 1     |
| 8   | TQ12305   | Front Case                                | 1     |
| 9   | TP15440   | O-Ring JASO-1026                          | 1     |
| 10  | TQ12209   | Holder                                    | 1     |
| 11  | TQ12319   | Spring Holder                             | 3     |
| 12  | TQ12321   | Spring 2x17.4x39                          | 1     |
| 13  | TQ12376   | Washer WSSB12-5-1                         | 1     |
| 14  | TQ12207   | Cylinder                                  | 1     |
| 15  | LP09810   | Washer M5                                 | 1     |
| 16  | TQ03747   | Hex. Nut M5                               | 1     |
| 17  | TQ12322   | Damper                                    | 1     |
| 18  | TB08333   | Piston Ass'y                              | 1 set |
| 19  | TQ12324   | Spring 2x17.4x26.8                        | 1     |
| 20  | TB08654   | Housing Ass'y                             | 1 set |
| 21  | (TQ12682) | Label Warning                             | 1     |
| 22  | TQ12325   | Rear Cap                                  | 1     |
| 23  | TQ13319   | Silencer                                  | 1     |
| 24  | CP24319   | O-Ring JASO-1018                          | 2     |
| 25  | TB08405   | Valve Shaft Ass'y                         | 1 set |

| No. | Part No.  | Part name                     | Qty   |
|-----|-----------|-------------------------------|-------|
| 26  | TP11994   | O-Ring P-4                    | 2     |
| 27  | TB03878   | Hose Nipple Ass'y             | 1 set |
| 28  | (TP07006) | Spring Pin 2X8                | 1     |
| 29  | TQ05002   | Shim                          | 1     |
| 30  | TQ13162   | Lock Plate                    | 1     |
| 31  | CP25822   | O-Ring JASO-2028              | 1     |
| 32  | TB08413   | Valve Ring Ass'y              | 1 set |
| 33  | (TQ12327) | Label Arrow                   | 1     |
| 34  | TQ05009   | External Retaining Ring STW-7 | 1     |
| 35  | TP03822   | Washer M6                     | 1     |
| 36  | TB08131   | Air Hose K Ass'y              | 1 set |
| 39  | (TQ11519) | Label Lubrication             | 1     |
| 37  | CP25581   | O-Ring HASO-1015              | 1     |
| 38  | TQ01125   | Exhaust Hose                  | 1     |