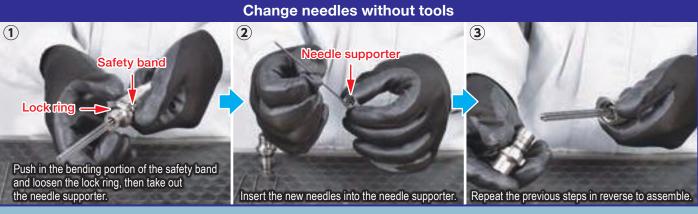

## JET CHISEL Model JT-10



## Needle Scaler JET CHISEL







Palm-sized and easy to grip design



| Specifications            |                |                               |
|---------------------------|----------------|-------------------------------|
| Model                     |                | JT-10                         |
| Air Pressure              | MPa (bar, PSI) | 0.6 (6, 85)                   |
| Air Consumption (No-load) | m³/min (CFM)   | 0.10 (3.6)                    |
| Strokes per Minute        | min-1 (SPM)    | 5500 (5500)                   |
| Number of needles used    | pcs            | 7                             |
| Standard length of needle | mm (inch)      | 120 (4.72)                    |
| Mass (Weight)             | kg (lbs)       | 0.5 (1.1) with air hose       |
| Accessories Included      |                |