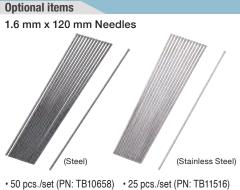

## Needle Scaler JET CHISEL

Palm-sized and easy to grip design

| Specifications            |                |                               |
|---------------------------|----------------|-------------------------------|
| Model                     |                | JT-10                         |
| Air Pressure              | MPa (bar, PSI) | 0.6 (6, 85)                   |
| Air Consumption (No-load) | m³/min (CFM)   | 0.10 (3.6)                    |
| Strokes per Minute        | min-1 (SPM)    | 5500 (5500)                   |
| Number of needles used    | pcs            | 7                             |
| Standard length of needle | mm (inch)      | 120 (4.72)                    |
| Mass (Weight)             | kg (lbs)       | 0.5 (1.1) with air hose       |
| Accessories Included      |                | • 7 pieces of 1.6 mm x 120 mm |
|                           |                | Steel Needles (Installed)     |
|                           |                | • 7 pieces of 1.6 mm x 120 mm |
|                           |                | Steel Needles                 |

· Air Hose E Ass'y

• 50 pcs./set (PN: TB10659)