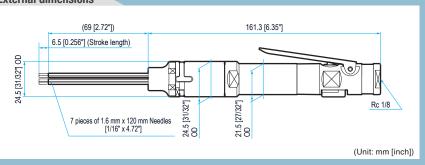

## Needle Scaler JET CHISEL

Palm-sized and easy to grip design

| Specifications            |                |                               |
|---------------------------|----------------|-------------------------------|
| Model                     |                | JT-10                         |
| Air Pressure              | MPa (bar, PSI) | 0.6 (6, 85)                   |
| Air Consumption (No-load) | m³/min (CFM)   | 0.10 (3.6)                    |
| Strokes per Minute        | min-1 (SPM)    | 5500 (5500)                   |
| Number of needles used    | pcs            | 7                             |
| Standard length of needle | mm (inch)      | 120 (4.72)                    |
| Mass (Weight)             | kg (lbs)       | 0.5 (1.1) with air hose       |
| Accessories Included      |                | • 7 pieces of 1.6 mm x 120 mm |
|                           |                | Steel Needles (Installed)     |
|                           |                | • 7 pieces of 1.6 mm x 120 mm |
|                           |                | Steel Needles                 |