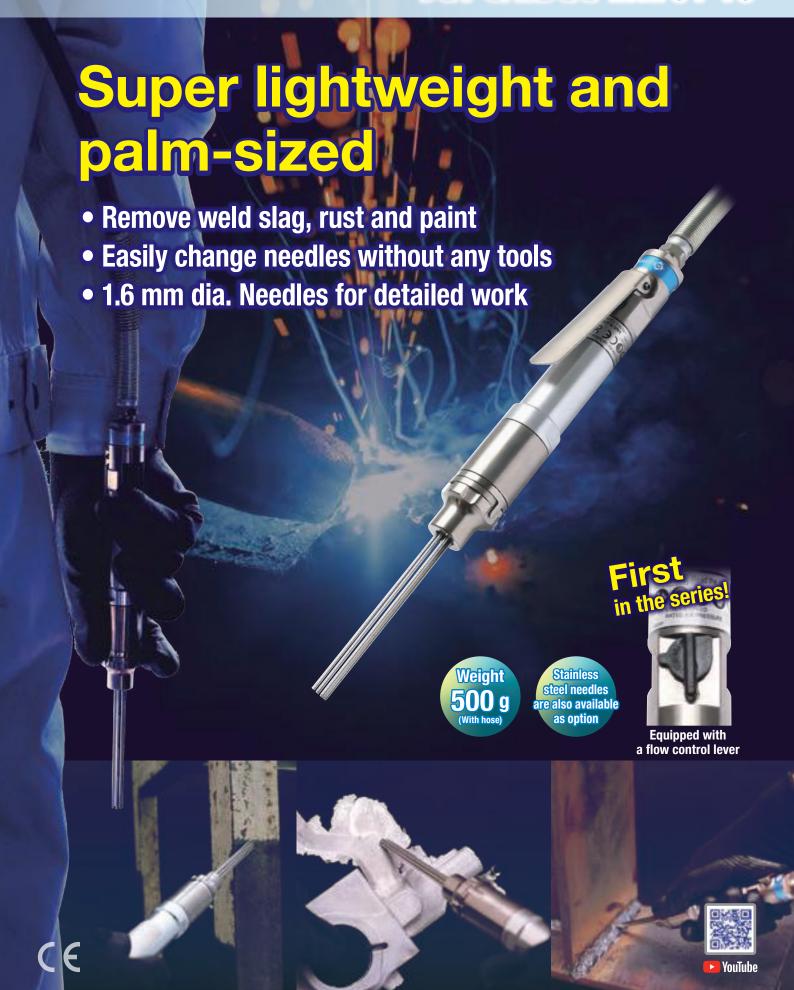

## JET CHISEL Model JT-10

## Needle Scaler JET CHISEL

Palm-sized and easy to grip design

| Specifications            |                |                               |
|---------------------------|----------------|-------------------------------|
| Model                     |                | JT-10                         |
| Air Pressure              | MPa (bar, PSI) | 0.6 (6, 85)                   |
| Air Consumption (No-load) | m³/min (CFM)   | 0.10 (3.6)                    |
| Strokes per Minute        | min-1 (SPM)    | 5500 (5500)                   |
| Number of needles used    | pcs            | 7                             |
| Standard length of needle | mm (inch)      | 120 (4.72)                    |
| Mass (Weight)             | kg (lbs)       | 0.5 (1.1) with air hose       |
| Accessories Included      |                | • 7 pieces of 1.6 mm x 120 mm |
|                           |                | Steel Needles (Installed)     |
|                           |                | • 7 pieces of 1.6 mm x 120 mm |
|                           |                | Steel Needles                 |