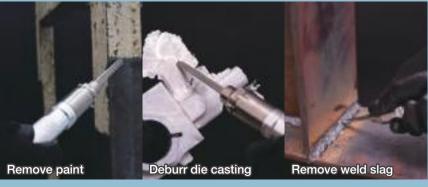

## JET CHISEL Model JT-10

## Needle Scaler JET CHISEL

Palm-sized and easy to grip design

| Specifications            |                |                               |
|---------------------------|----------------|-------------------------------|
| Model                     |                | JT-10                         |
| Air Pressure              | MPa (bar, PSI) | 0.6 (6, 85)                   |
| Air Consumption (No-load) | m³/min (CFM)   | 0.10 (3.6)                    |
| Strokes per Minute        | min-1 (SPM)    | 5500 (5500)                   |
| Number of needles used    | pcs            | 7                             |
| Standard length of needle | mm (inch)      | 120 (4.72)                    |
| Mass (Weight)             | kg (lbs)       | 0.5 (1.1) with air hose       |
| Accessories Included      |                | • 7 pieces of 1.6 mm x 120 mm |
|                           |                | Steel Needles (Installed)     |
|                           |                | • 7 pieces of 1.6 mm x 120 mm |
|                           |                | Steel Needles                 |