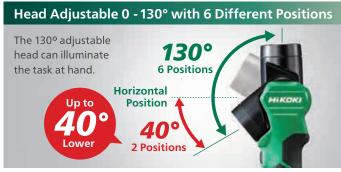

## **Specifications**

| Model                                | UB 18DE                           |  |
|--------------------------------------|-----------------------------------|--|
| Battery Voltage                      | 18V                               |  |
| LED                                  | 4.7W x 1pc.                       |  |
| Dimensions (D $\times$ W $\times$ H) | 92 x 79 x 250mm (without Battery) |  |
| Weight                               | 0.3 kg (without Battery)          |  |