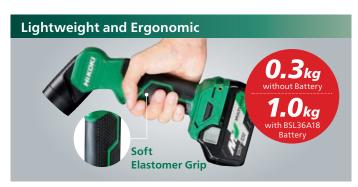

## **Specifications**

| Model                                | UB 18DE                           |  |
|--------------------------------------|-----------------------------------|--|
| Battery Voltage                      | 18V                               |  |
| LED                                  | 4.7W x 1pc.                       |  |
| Dimensions (D $\times$ W $\times$ H) | 92 x 79 x 250mm (without Battery) |  |
| Weight                               | 0.3 kg (without Battery)          |  |