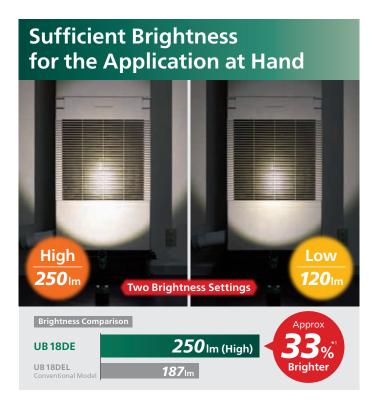

## Continuous Runtime per Charge\*2

| Battery | 18V                |              |  |
|---------|--------------------|--------------|--|
|         | Low (120lm)        | High (250lm) |  |
| 3.0Ah   | Approx. 37h        | Approx. 16h  |  |
| 5.0Ah   | Approx. <b>63h</b> | Approx. 28h  |  |
| 8.0Ah   | Approx. 100h       | Approx. 44h  |  |

<sup>\*1.</sup> Vs. HiKOKI UB 18DEL cordless torchlight. The value shown is for reference purposes and may vary according to the battery status and other operating conditions.

Distributed by:

<sup>\*2.</sup> Actual runtimes may vary according to types of batteries and operating conditions.