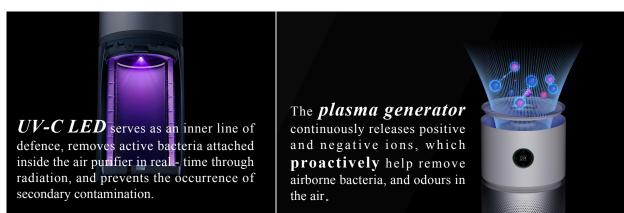

## Xiaomi Smart Air Purifier Elite (TH)

ID / SKU: 63884 / BHR07SITH

Model: Y-600

- Strong Capacity for Large Room Cleaning, delivers 10,000L purified air per minute: 600 m³/h partical CADR, 592 m³/h partical pollen CADR, 42-72 m² applicable area, handling large rooms easily
- UV-C LED + Plasma technology, 99.9% remove reate of bacteria and viruses: 99.9% removal rate of airborne Influenza A (H1N1) viruses in 30 minutes, 99.9% removal rate of staphylococcus aureus, escherichia coli, streptococcus pneumoniae in 60 minutes

- High-iodine activated carbon + Plasma technology, powerful odour removal: Equipped with high iodine activated carbon, which has a stronger odor adsorption capacity compared with other activated carbons. Meanwhile, plasma can also decompose odours, assisting and delivering cleaner air.
- Take Care of Allergy-sensitive Individuals: TÜV Rheinland Allergy Care Certification guaranteed, 99% removal rate of pollen, dust mite, pet dander allergens in 1 hour.
- Triple-layer Filtration: 99.98% elimination of 0.3µm pollutants, effective removes PM2.5, allergens, pet hair and dander, odor, dust etc.
- PM2.5-PM10 Dual Effective Laser Sensor: Real-time air quality monitoring of pollutants
  and allergens, with intuitive four-color air quality indicator and real data; automatic adjustment
  of purification speed.
- Smart Control: Supports Mi Home app control, and works with Google Assistant and Amazon Alexa for smart voice-control.