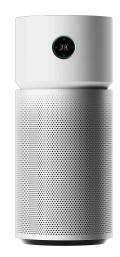

## Xiaomi Smart Air Purifier Elite (TH)

ID / SKU: 63884 / BHR07SITH

Model: Y-600

- Strong Capacity for Large Room Cleaning, delivers 10,000L purified air per minute: 600 m³/h partical CADR, 592 m³/h partical pollen CADR, 42-72 m² applicable area, handling large rooms easily
- UV-C LED + Plasma technology, 99.9% remove reate of bacteria and viruses: 99.9% removal rate of airborne Influenza A (H1N1) viruses in 30 minutes, 99.9% removal rate of staphylococcus aureus, escherichia coli, streptococcus pneumoniae in 60 minutes

## Specifications

Name: Xiaomi Smart Air Purifier Elite

Particle's Clean Air Delivery Rate (CADR Particle): 600 m<sup>3</sup>/h

Item Dimensions: Φ310 × H730 mm

Rated Power: 60 W

Particle Purification Efficiency: High

Model: Y-600

Effective Coverage: 42–72 m<sup>2</sup> Net Weight: Approx. 6.5 kg

Lowest Noise: 20.2dB(A)