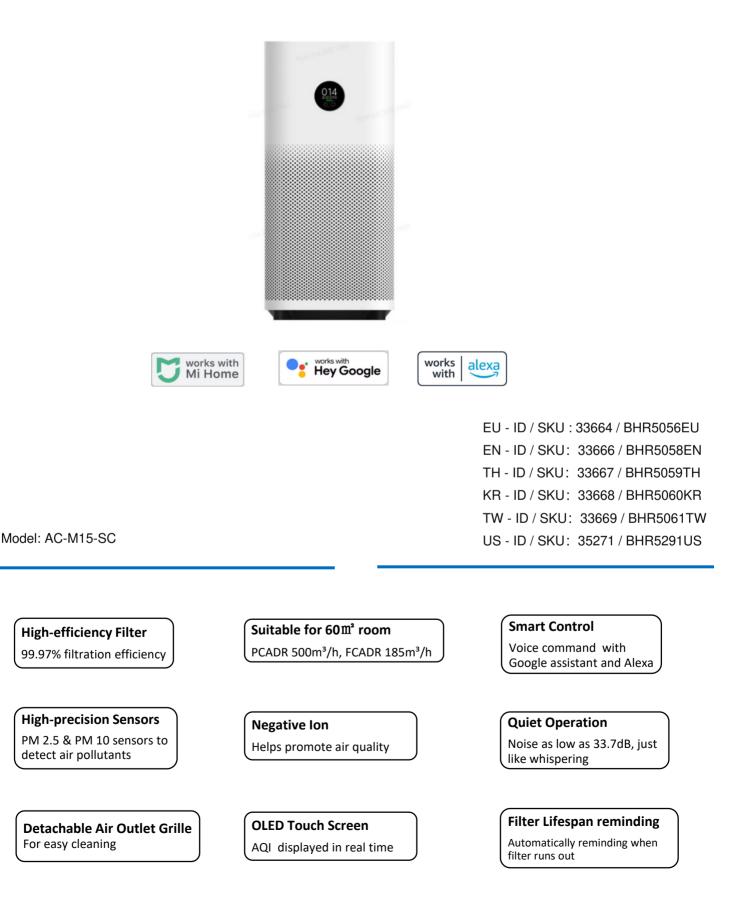

## **High Efficiency Filter**

- PCADR 500m<sup>3</sup>/h & FCADR 185m<sup>3</sup>/h, eliminate 99.97% of pet dander, dust, pollen, smoke, TVOC and fine particles as small as 0.3 microns. [1]
- To purify a room of 165 m<sup>2</sup> only needs one hour. [2]