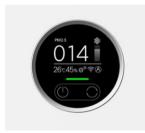

#### **OLED Touch Screen**

- Air quality index of PM 2.5 and PM10 pollutants can be clear at a glance;
- Temperature, humidity and working status displayed in real time;
- 6 purification modes for optional operation, auto / favorite / sleep / low / medium / high;