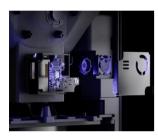

#### **High-precision Sensors**

• PM2.5 & PM10 high-precision laser sensors to detect air pollutants in real time, like dust, pet dander, pollen, VOC, and fine particles;