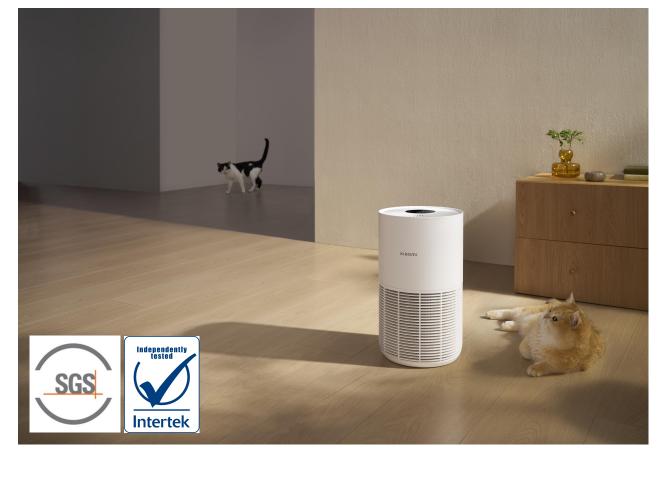

92.4% trimethylamine removal rate

**81.2%** ammonia removal rate

• Protecting pet owners and allergen-sensitive individuals: Adopts nanoparticle precise filtration material, tested and certified by SGS and ITS, 99.99% 0.1-0.3µm fine particle pollutants removal rate, > 96% common allergens removal rate.

99.26%
cat dander allergen removal rate

98%
dust mite allergen removal rate

98%
pollen allergen removal rate

- Effective Removal of Airborne-transmissible Viruses Carried by Cats and Dogs: > 99.99%
   Feline Calicivirus removal rate, > 99.99% Salmonella typhimurium removal rate.

   Automatic Anti-stress Algorithm: Delivers subtle changes in operation speed to avoid startling
- pets.

   Laser Particle Sensor: Real-time air quality monitoring of pollutants and allergens, with
- Smart Control: Supports Mi Home app control, and works with Google Assistant and Amazon Alexa for smart voice-control.

intuitive four-color air quality indicator and real data; automatic adjustment of purification speed.