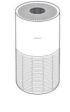

## Xiaomi Smart Pet Care Air Purifier

Model: AC-M30-SC

ID / SKU: 63068 / BHR9969EU (*EU version*) ID / SKU: 63066 / BHR9967TH (*Thailand version*)

• 360 ° Large Grille Air Inlet: Larger air intake area for more efficient floating pet hair absorption.

   Automatic Anti-stress Algorithm: Delivers subtle changes in operation speed to avoid startling
- pets.

   Laser Particle Sensor: Real-time air quality monitoring of pollutants and allergens, with
- Smart Control: Supports Mi Home app control, and works with Google Assistant and Amazon Alexa for smart voice-control.

intuitive four-color air quality indicator and real data; automatic adjustment of purification speed.