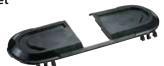

s: 0.5 mm Length: 835 mm



| No. of teeth<br>inch | Thickness of<br>work piece | Application                                                                    | Part No. |
|----------------------|----------------------------|--------------------------------------------------------------------------------|----------|
| 14                   | 3-6mm                      | Plastics and<br>non-ferrous metal.<br>Mild steel, cast steel and<br>cast iron. | B-40543  |
| 18                   | 2-3mm                      |                                                                                | B-40559  |
| 24                   | Less than 2mm              |                                                                                | B-40565  |

#### Wheel cover set

Part No. 197975-3



Hook Part No. 196586-1



### **Cordless Portable Band Saw**

#### **DPB182**

Capacity

Blade speed Blade Size

Max Output Vibration Level Sound Pressure Level Dimensions (L x W x H)



Standard Equipment: Band Saw Blade, Whee

The weight may differ deper cartridge. The lightest and l EPTA-Procedure 01/2014, ar Items of standard equipme

### Mak

3-11-8 Sumiye