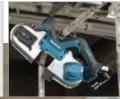

turning the screw

adjustment simply by

Adjustable stopper plate convenient to cut pipes near wall, floor and ceiling.

**Work amount** 

(on a single full battery charge, battery: BL1850B)

Carbon steel pip 48.6mm t=3.7mi