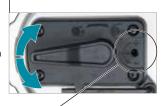

# **Durable Aluminum Frame**

## Stable cutting with highly rigid aluminum structure

Frame improves rigidity and prevents blade from coming

Prevents blade slipping on wheel by raising tension force.

Hook (option) for hanging on the guard rail of suspended or supported scaffolds

Single LED job light

Wheel cover set

(option)

with pre-glow function

Tnakita.

Easy blade replacement

by quick blade tension lever

Easy blade track