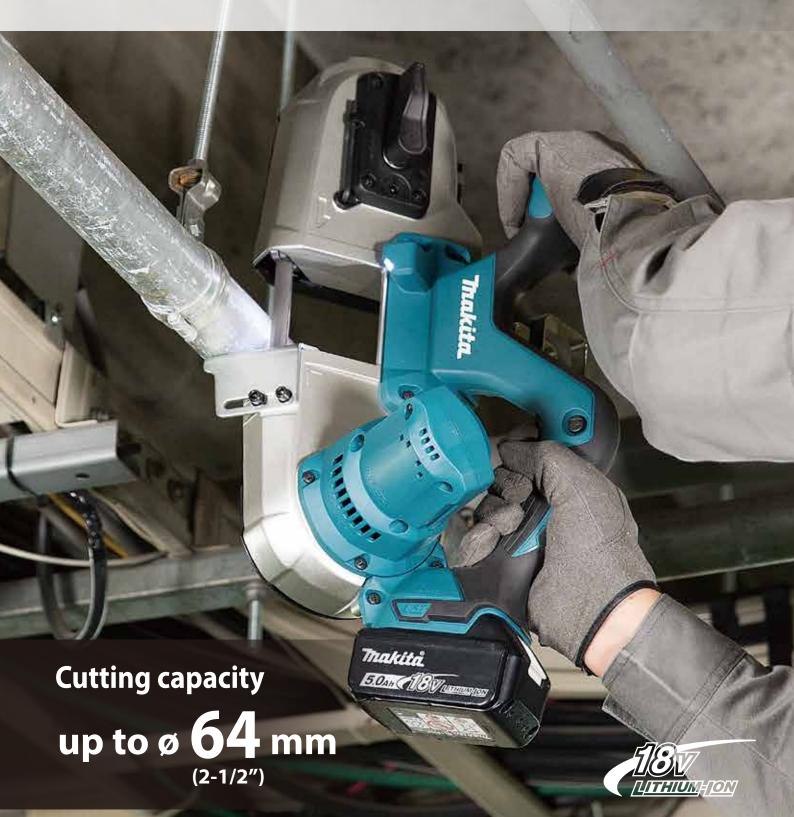

# Cordless Portable Band Saw DPB182

### **Cordless Portable Band Saw**

#### **DPB182**

Capacity

Blade speed Blade Size

Max Output Vibration Level Sound Pressure Level Dimensions (L x W x H)

Standard Equipment: Band Saw Blade, Whee

The weight may differ deper cartridge. The lightest and l EPTA-Procedure 01/2014, ar Items of standard equipme