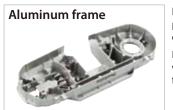

# **Durable Aluminum Frame**

## Stable cutting with highly rigid aluminum structure

Frame improves rigidity and prevents blade from coming

Prevents blade slipping on wheel by raising tension force.

Hook (option) for hanging on the guard rail of suspended or supported scaffolds