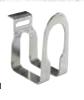

| No. of teeth<br>inch | Thickness of<br>work piece | Application                                                                    | Part No. |
|----------------------|----------------------------|--------------------------------------------------------------------------------|----------|
| 14                   | 3-6mm                      | Plastics and<br>non-ferrous metal.<br>Mild steel, cast steel and<br>cast iron. | B-40543  |
| 18                   | 2-3mm                      |                                                                                | B-40559  |
| 24                   | Less than 2mm              |                                                                                | B-40565  |

#### Wheel cover set

Part No. 197975-3



Hook Part No. 196586-1



### **Cordless Portable Band Saw**

#### **DPB182**

Capacity

Blade speed Blade Size

Max Output Vibration Level Sound Pressure Level Dimensions (L x W x H)



Standard Equipment: Band Saw Blade, Whee

The weight may differ deper cartridge. The lightest and l EPTA-Procedure 01/2014, ar Items of standard equipme

### Mak

3-11-8 Sumiye