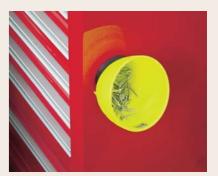

# **Round Magnetic Tray**

Safe and secured by the strong magnet.

By attaching to OA furniture, machine or certain equipment, it is easy to organize. By using different colors make it convenient to separate things into some groups.

• Max. adsorption : 0.8kg • Diameter × Height : 112×100~50mm • Weight : 180g Material Magnet : Ferrite magnet Body : ABS resin 
Made in Taiwan

TBMT-112-BK(Black)

Wagon