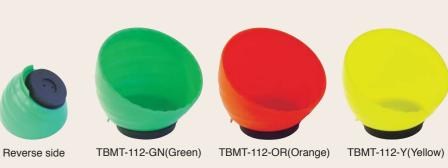

# **Round Magnetic Tray**

Safe and secured by the strong magnet.

By attaching to OA furniture, machine or certain equipment, it is easy to organize. By using different colors make it convenient to separate things into some groups.

• Max. adsorption : 0.8kg • Diameter × Height : 112×100~50mm • Weight : 180g Material Magnet : Ferrite magnet Body : ABS resin 
Made in Taiwan

TBMT-112-BK(Black)

Wagon