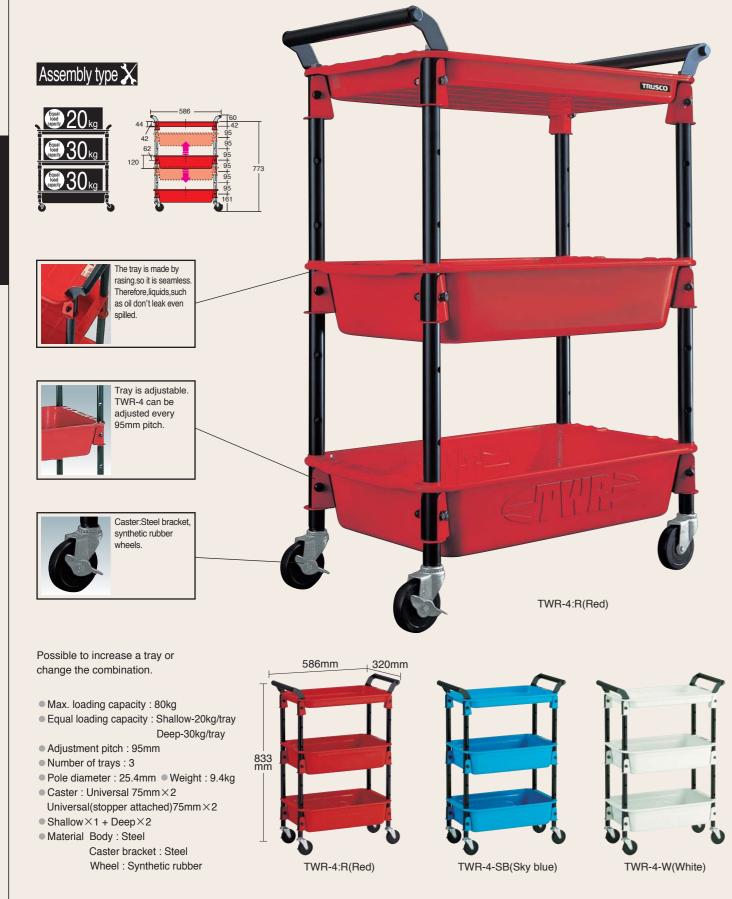

#### Assembly type X

- Max. load capacity : 80kg/unit
- Equal load capacity : Shallow 20kg/tray,Deep 30kg/tray
- Number of trays : 3
- Pole diameter : 22.1mm
- Caster : Universal wheels(with stopper)75mm×2,Fixed wheels130mm×2 • Material Body : Steel Caster bracket : Steel Wheel : Synthetic rubber