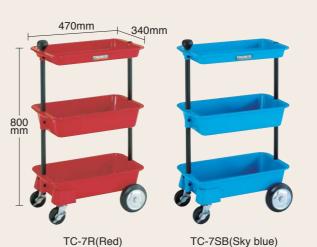

## TRUSCO PRO TOOL **Tool Carry Seven**

Lightweight and compact design. Easy to move by the handle.