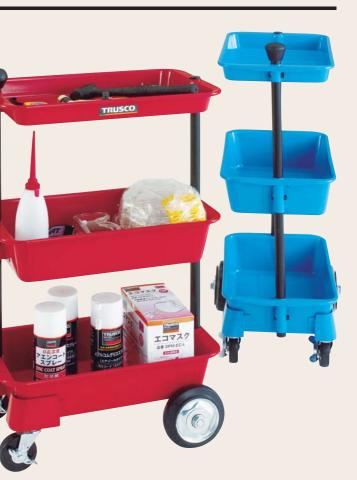

### **STEEL WAGON**

Made of one single steel plate, the tray is seamless.

The shallow upper tray is for the organizer of small things. The middle one and the lower one are suitable for hand tools.

Made in Japan

LONG LIFE

DESIGN

## TRUSCO PRO TOOL **Tool Carry Seven**

Lightweight and compact design. Easy to move by the handle.

#### Assembly type X

- Max. load capacity : 80kg/unit
- Equal load capacity : Shallow 20kg/tray,Deep 30kg/tray
- Number of trays : 3
- Pole diameter : 22.1mm
- Caster : Universal wheels(with stopper)75mm×2,Fixed wheels130mm×2 • Material Body : Steel Caster bracket : Steel Wheel : Synthetic rubber