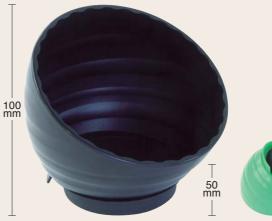

# **Round Magnetic Tray**

Safe and secured by the strong magnet.

By attaching to OA furniture, machine or certain equipment, it is easy to organize. By using different colors make it convenient to separate things into some groups.

• Max. adsorption : 0.8kg • Diameter × Height : 112×100~50mm • Weight : 180g Material Magnet : Ferrite magnet Body : ABS resin 
Made in Taiwan

TBMT-112-BK(Black)

Wagon