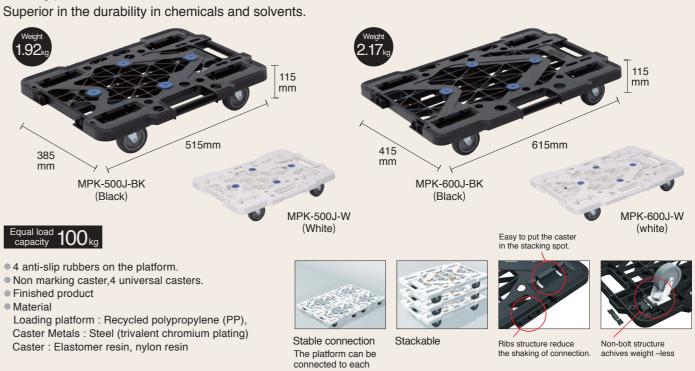

Usage examples

Weight reduction achieved by the exposed rib structure. In addition, reverberation from the floor surface is reduced, for more quiet running.

#### Equal load 400 kg

- Excellent truck as operability and quietness
- Finished product
- Caster : Universal wheels ×2, Fixed wheels ×2
- Caster diameter : 125mm
- Weight : 13.5kg Material
- Loading platform : 100% Recycled polypropylene (PP) Handle : Steel
- Handle surface treatment : Powder coating

Caster metal part : Special steel Wheels : Nylon core+Rubber

TRUSCO

# **Resin Dollies "Route Van"**

Loading platform has a robust mesh rib structure.

- Material

other in all directions.

Carry easily