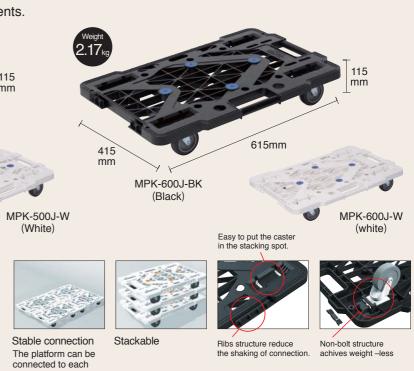

Usage examples

Weight reduction achieved by the exposed rib structure. In addition, reverberation from the floor surface is reduced, for more quiet running.

# **Resin Dollies "Route Van"**

Loading platform has a robust mesh rib structure.

- Material

other in all directions.

Carry easily