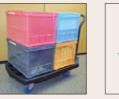

Usage examples

Weight reduction achieved by the exposed rib structure. In addition, reverberation from the floor surface is reduced, for more quiet running.