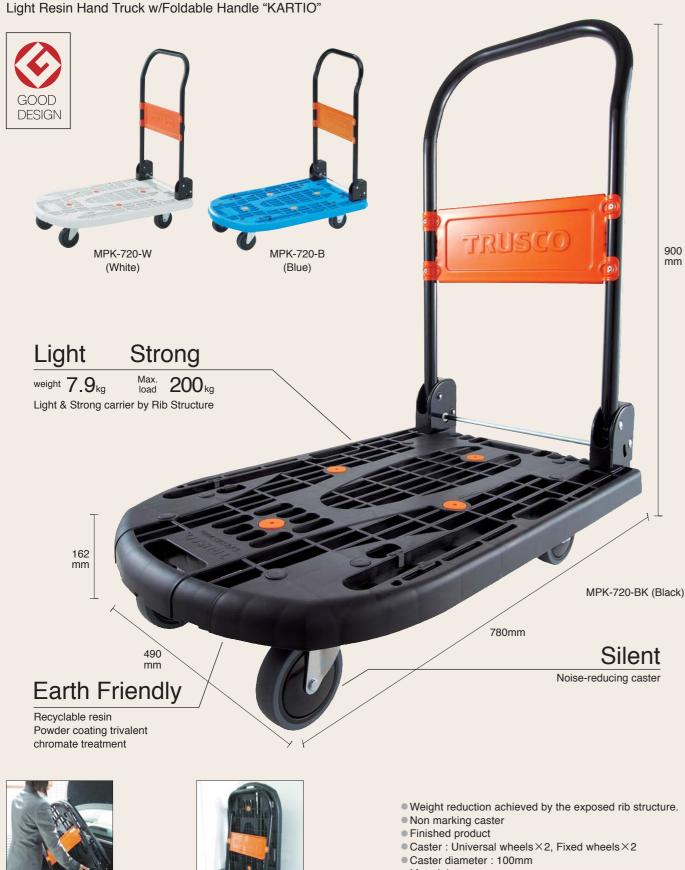

Usage examples

Weight reduction achieved by the exposed rib structure. In addition, reverberation from the floor surface is reduced, for more quiet running.