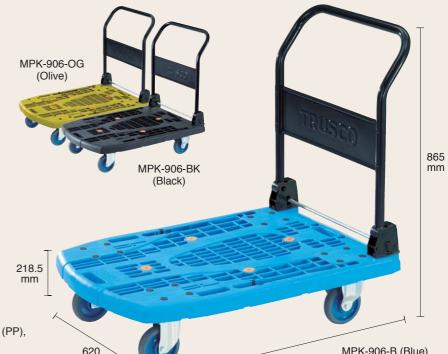

Made in Japan



Foldable Handle save space

- Material
- Loading platform : 100% Recycled polypropylene (PP) Handle : Steel Handle surface treatment : Powder coating Caster : Elastomer resin plastic



Resin Platform Truck Big Type





Usage examples

Weight reduction achieved by the exposed rib structure. In addition, reverberation from the floor surface is reduced, for more quiet running.



#### Equal load 400 kg

- Excellent truck as operability and quietness
- Finished product
- Caster : Universal wheels ×2, Fixed wheels ×2
- Caster diameter : 125mm
- Weight : 13.5kg Material
- Loading platform : 100% Recycled polypropylene (PP) Handle : Steel
- Handle surface treatment : Powder coating

Caster metal part : Special steel Wheels : Nylon core+Rubber

TRUSCO

# **Resin Dollies "Route Van"**

Loading platform has a robust mesh rib structure.



- Material



other in all directions.

Carry easily

### Made in Japan

900 mm

#### MPK-906-B (Blue)

## Made in Japan